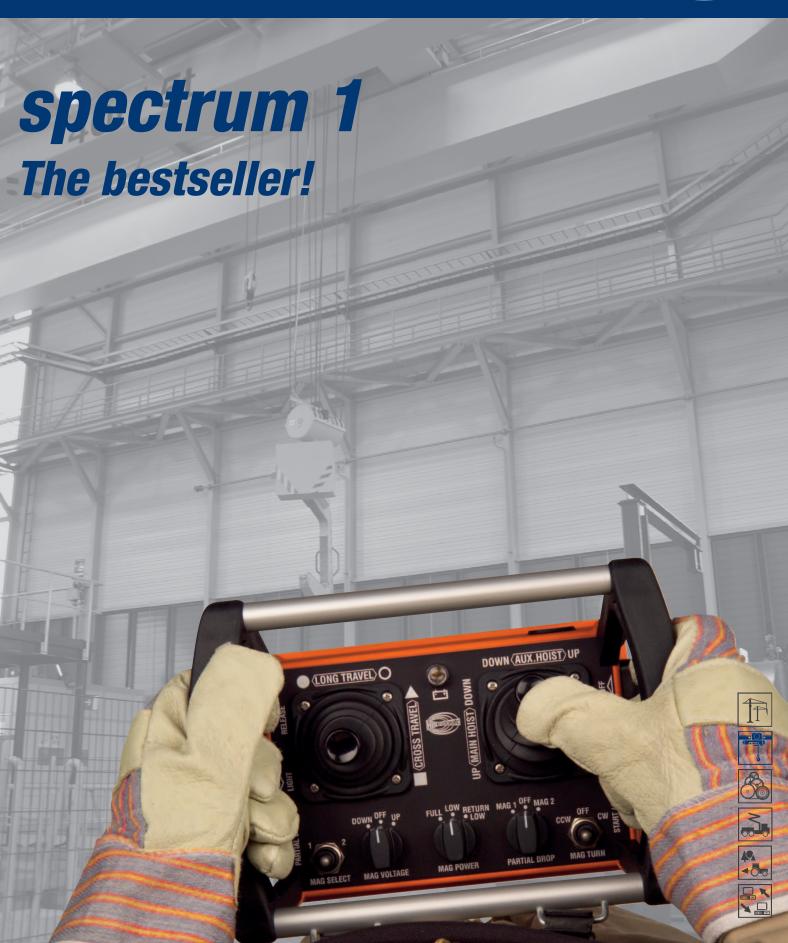

## **Product information**







## **Product information**



## spectrum 1 – proven quality a thousand times over!

spectrum 1 is HBC-radiomatic's bestseller for industrial crane control systems and for good reason: When it comes to robustness, comfort and reliability, this long-time favorite has been setting the standard for many years!

spectrum 1 is an extremely versatile transmitter, allowing for the control of various industrial cranes and machines. With virtually indestructible operating elements and an extremely robust housing, the transmitter withstands the toughest conditions over many years. And thanks to an ergonomic neck or hip strap. spectrum 1 is always at hand but never in the way!

## **Details at a glance:**

- · 2 joysticks with up to 6 steps or stepless.
- Up to 6 one-step push buttons.
- Up to 5