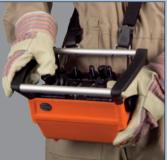

## spectrum 1 – proven quality a thousand times over!

spectrum 1 is HBC-radiomatic's bestseller for industrial crane control systems and for good reason: When it comes to robustness, comfort and reliability, this long-time favorite has been setting the standard for many years!

## **Details at a glance:**

- · 2 joysticks with up to 6 steps or stepless.
- Up to 6 one-step push buttons.
- Up to 5 toggle and / or rotary switches / buttons.
- STOP impact switch.
- radiomatic<sup>®</sup> iON for quick activation of a spare transmitter.
- LED for indication of operation / battery status.
- Suitable for Multi-Receiver-Concepts (MRC).
- Frequency ranges: 334 338 MHz, 400 475 MHz, 865 - 870 MHz, 902 - 928 MHz (country-specific frequencies available on request).
- Rechargeable NiMH exchange battery without memory effect.
- Approx. 20 hours of continuous operating time.
- Robust plastic housing, protection class IP 65.
- Comfortable carrying by hip belt or by shoulder / neck strap.
- Weight: approx. 2 kg (4.4 lbs.) including battery.
- Manual frequency switch.
- Options: feedback via LED, z-axis for simultaneous control of 3 drive commands with one hand, catch-release, tandem operation, radiomatic® AFS (Automatic Frequency Selection), radiomatic® infrakey.
- · Various additional features available on request.
- Recommended receivers: FSE 508 (for MRC only), FSE 509, FSE 510, FSE 512, FSE 516, FSE 524, FSE 726 radiobus®, FSE 736 radiobus®, FSE 770 radiobus®.